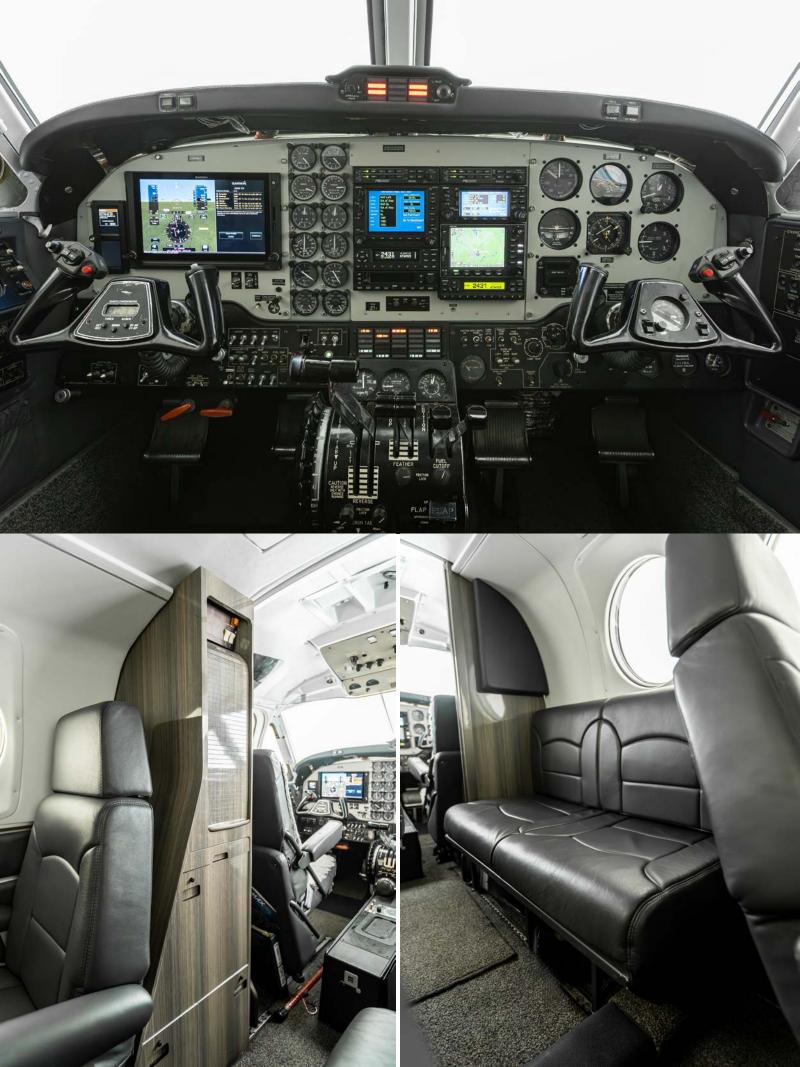

#### AVIONICS:

Audio Panel: PAC24 Autopilot: STEC 3100 Avionics Package: Garmin 600/700 TXi / Bendix King 550/850 MFD & Radar Com Radios: Garmin GNS-530W & GNS-430W Compass: Sperry C-14/Collins PN-101 DME: Dual Collins DME-40 GPS: Garmin GNS-530W & GNS-430W HSI: Garmin 600TXi Nav Radios: Garmin GNS-530W & GNS-430W Radar Altimeter: Garmin 600TXi RMI: Dual Collins 332 Standby Attitude: MD302 Mid Continental TAWS: Garmin Transponder: Garmin GTX-330 Mode S & GTX-327 Weather Radar: Bendix RDR-2000