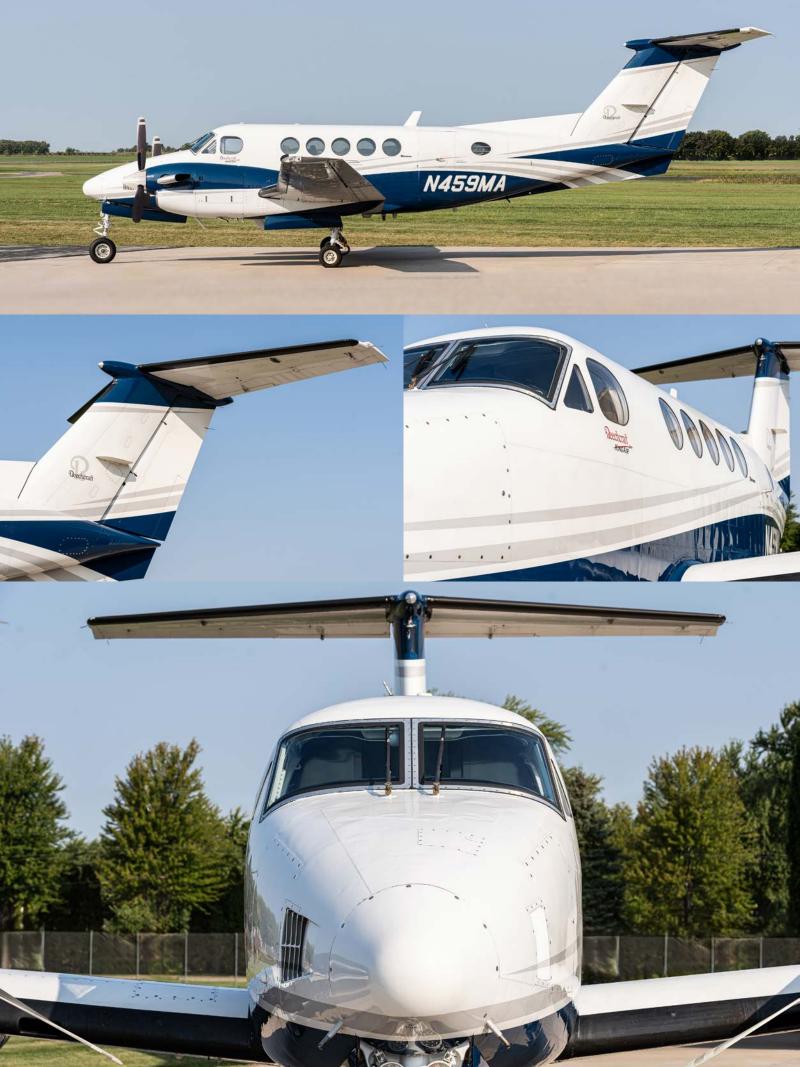

## 1975 KING AIR 200 SN BB-36 N459MA

www.verityjet.com

### KING AIR 200

AIRFRAME: Certification Authority: FAA Hours/Cycles: 19,272/20,386

ENGINES: Manufacturer: Pratt & Whitney Model: PT6A-42 Overhaul TBO: 3,600 LEFT ENGINE SN PCE-93135 Hours/Cycles: 10,562/10,800 RIGHT ENGINE SN PCE-93136 Hours/Cycles: 10,562/10,800