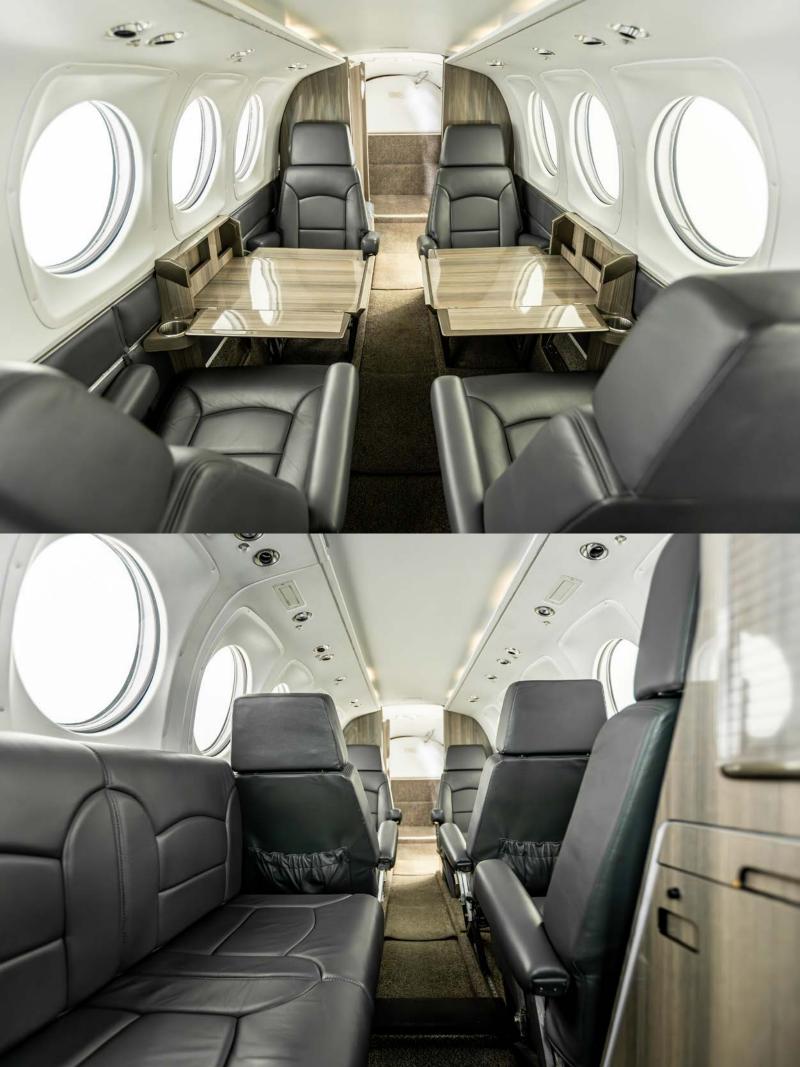

EQUIPMENT: Cleveland brakes Brake de-ice Lead acid battery Butterfield kit Aft baggage

#### AVIONICS:

Audio Panel: PAC24 Autopilot: STEC 3100 Avionics Package: Garmin 600/700 TXi / Bendix King 550/850 MFD & Radar Com Radios: Garmin GNS-530W & GNS-430W Compass: Sperry C-14/Collins PN-101 DME: Dual Collins DME-40 GPS: Garmin GNS-530W & GNS-430W HSI: Garmin 600TXi Nav Radios: Garmin GNS-530W & GNS-430W Radar Altimeter: Garmin 600TXi RMI: Dual Collins 332 Standby Attitude: MD302 Mid Continental TAWS: Garmin Transponder: Garmin GTX-330 Mode S & GTX-327 Weather Radar: Bendix RDR-2000