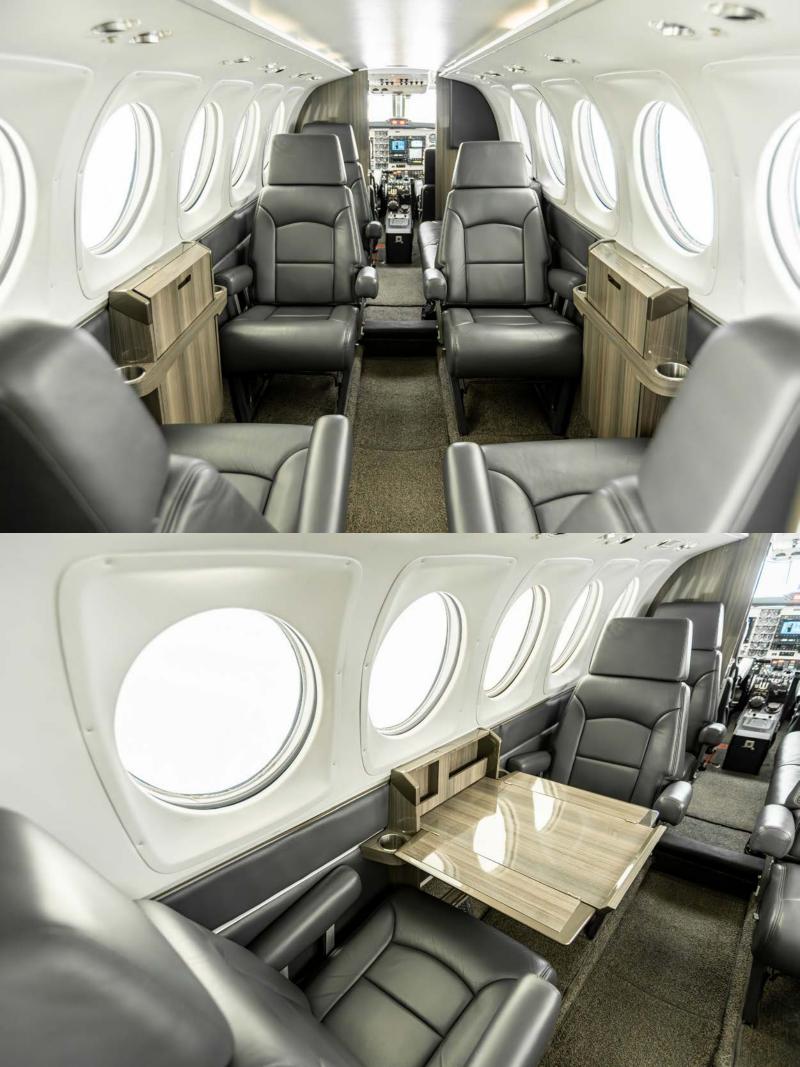

EQUIPMENT: Cleveland brakes Brake de-ice Lead acid battery Butterfield kit Aft baggage

#### AVIONICS:

Audio Panel: PAC24 Autopilot: STEC 3100 Avionics Package: Garmin 600/700 TXi / Bendix King 550/850 MFD & Radar Com Radios: Garmin GNS-530W & GNS-430W Compass: Sperry C-14/Collins PN-101 DME: Dual Collins DME-40 GPS: Garmin GNS-530W & GNS-430W HSI: Garmin 600TXi Nav Radios: Garmin GNS-530W & GNS-430W Radar Altimeter: Garmin 600TXi RMI: Dual Collins 332 Standby Attitude: MD302 Mid Continental TAWS: Garmin Transponder: Garmin GTX-330 Mode S & GTX-327 Weather Radar: Bendix RDR-2000